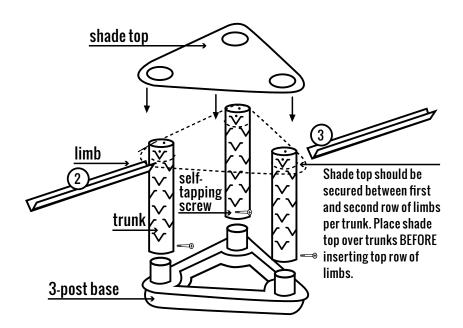

## SAFE HAVEN XL KIT (113 lbs.)

One Triangle Base and Shade Top, nine screws, three Safe Haven XL trunks, eighty-four 60" limbs

- Insert trunks into post base and secure with provided self-tapping screws. TIP: Note the correct orientation of the V shape. There are NO pre-drilled holes for the self-tapping screws.
- 2. Insert one limb into the second V from the top of each trunk (see diagram).
- Lay shade top over top of trunks and secure by inserting limbs in top row of V's on top of each trunk (see diagram).
- 4. Insert limbs in the remaining V's on each trunk.
- 5. Place gravel, concrete block(s), or bag of concrete in base to weigh product down (not included).

## TROPHY TREE XL KIT (55 lbs.)

One Triangle Base and Shade Top, nine screws, three Trophy Tree XL trunks, thirty-six 60" limbs

- Insert trunks into post base and secure with provided self-tapping screws. TIP: Note the correct orientation of the V shape. There are NO pre-drilled holes for the self-tapping screws.
- 2. Insert one limb into the second V from the top of each trunk (see diagram).
- Lay shade top over top of trunks and secure by inserting limbs in top row of V's on top of each trunk (see diagram).
- 4. Insert limbs in the remaining V's on each trunk.
- Place gravel, concrete block(s), or bag of concrete in base to weigh product down (not included).