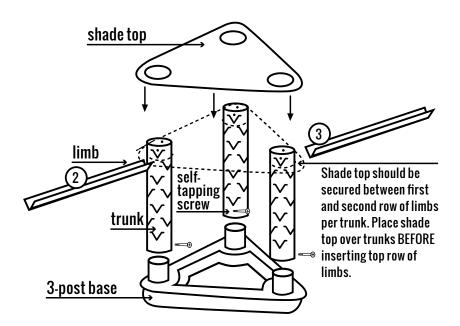

## SAFE HAVEN XL KIT (113 lbs.)

One Triangle Base and Shade Top, nine screws, three Safe Haven XL trunks, eighty-four 60" limbs

- Insert trunks into post base and secure with provided self-tapping screws. TIP: Note the correct orientation of the V shape. There are NO pre-drilled holes for the self-tapping screws.
- 2. Insert one limb into the second V from the top of each trunk (see diagram).
- Lay shade top over top of trunks and secure by inserting limbs in top row of V's on top of each trunk (see diagram).
- 4. Insert limbs in the remaining V's on each trunk.
- 5. Place gravel, concrete block(s), or bag of concrete in base to weigh product down (not included).

## TROPHY TREE XL KIT (55 lbs.)

One Triangle Base and Shade Top, nine screws, three Trophy Tree XL trunks, thirty-six 60" limbs

- Insert trunks into post base and secure with provided self-tapping screws. TIP: Note the correct orientation of the V shape. There are NO pre-drilled holes for the self-tapping screws.
- 2. Insert one limb into the second V from the top of each trunk (see diagram).
- Lay shade top over top of trunks and secure by inserting limbs in top row of V's on top of each trunk (see diagram).
- 4. Insert limbs in the remaining V's on each trunk.
- Place gravel, concrete block(s), or bag of concrete in base to weigh product down (not included).