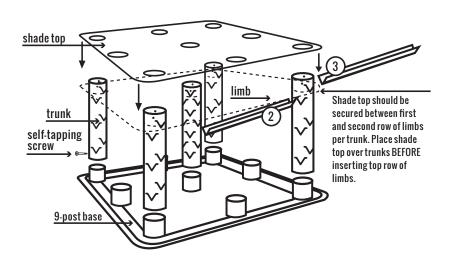

## MEGA REEF KIT (130 lbs.)

One 9-post base and shade top, fifteen screws, four Trophy Tree XL trunks, one Safe Haven XL trunk, twenty-eight 46" limbs, forty-eight 60" limbs

TIP: Note the correct orientation of the V shape.

There are NO pre-drilled holes for the self-tapping screws.

- Insert one limb into the second V from the top of each trunk.(see diagram below). NOTE: Safe Haven XL/46" limbs, Trophy Tree XL/60" limbs.
- Lay shade top over top of trunks and secure by inserting limbs in top row of V's on top of each trunk (see diagram below).
- 4. Insert limbs in the remaining V's on each trunk.
- Place gravel, concrete block(s), or bag of concrete in base to weigh product down (not included).