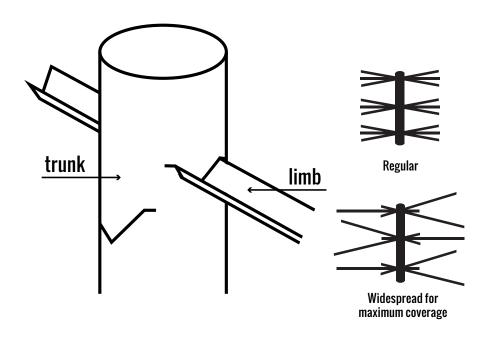

## SAFE HAVEN (18 lbs.)

One 40" Safe Haven trunk, eighteen 46" limbs

- 1. Position trunk upright where slits appear as "V" shapes.
- 2. Insert one limb into outer V-shape and **angle tip down slightly** as you insert into V-shape directly across trunk.
- Ensure limb is fit securely through V-shapes on both sides of trunk.
  MossBack products allow you to create multiple limb configurations.
  Leave at least 4" of limb through on one side of trunk. See ideas below.
- 4. Continue inserting limbs in trunk repeating first three steps.

## TROPHY TREE (12 lbs.)

One 40" Trophy Tree trunk, nine 46" limbs

- 1. Position trunk upright where slits appear as "V" shapes.
- 2. Insert one limb into outer V-shape and **angle tip down slightly** as you insert into V-shape directly across trunk.
- Ensure limb is fit securely through V-shapes on both sides of trunk.
  MossBack products allow you to create multiple limb configurations.
  Leave at least 4" of limb through on one side of trunk. See ideas below.
- 4. Continue inserting limbs in trunk repeating first three steps.