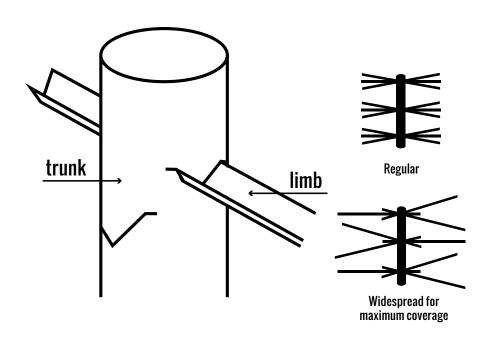

## SAFE HAVEN (18 lbs.)

One 40" Safe Haven trunk, eighteen 46" limbs

- 1. Position trunk upright where slits appear as "V" shapes.
- 2. Insert one limb into outer V-shape and **angle tip down slightly** as you insert into V-shape directly across trunk.
- Ensure limb is fit securely through V-shapes on both sides of trunk.
  MossBack products allow you to create multiple limb configurations.
  Leave at least 4" of limb through on one side of trunk. See ideas below.
- 4. Continue inserting limbs in trunk repeating first three steps.

## TROPHY TREE (12 lbs.)

One 40" Trophy Tree trunk, nine 46" limbs

- 1. Position trunk upright where slits appear as "V" shapes.
- 2. Insert one limb into outer V-shape and **angle tip down slightly** as you insert into V-shape directly across trunk.
- Ensure limb is fit securely through V-shapes on both sides of trunk.
  MossBack products allow you to create multiple limb configurations.
  Leave at least 4" of limb through on one side of trunk. See ideas below.
- 4. Continue inserting limbs in trunk repeating first three steps.