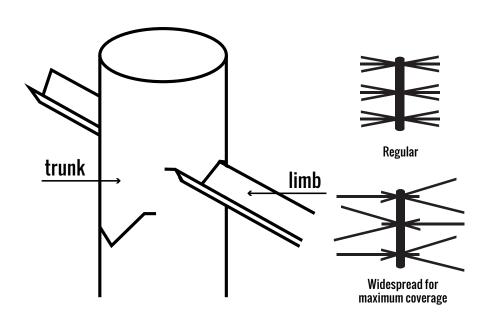

## SAFE HAVEN XL (37 lbs.)

One 60" Safe Haven XL trunk, twenty-eight 60" limbs

- 1. Position trunk upright where slits appear as "V" shapes.
- 2. Insert one limb into outer V-shape and **angle tip down slightly** as you insert into V-shape directly across trunk.
- Ensure limb is fit securely through V-shapes on both sides of trunk.
  MossBack products allow you to create multiple limb configurations.
  Leave at least 4" of limb through on one side of trunk. See ideas below.
- 4. Continue inserting limbs in trunk repeating first three steps.

## TROPHY TREE XL (16 lbs.)

One 60" Trophy Tree XL trunk, twelve 60" limbs

- 1. Position trunk upright where slits appear as "V" shapes.
- 2. Insert one limb into outer V-shape and **angle tip down slightly** as you insert into V-shape directly across trunk.
- Ensure limb is fit securely through V-shapes on both sides of trunk.
  MossBack products allow you to create multiple limb configurations.
  Leave at least 4" of limb through on one side of trunk. See ideas below.
- 4. Continue inserting limbs in trunk repeating first three steps.