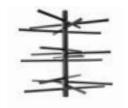

## SAFE HAVEN XL (37 lbs.)

One 60" Safe Haven XL trunk, twenty-eight 60" limbs

- 1. Position trunk upright where slits appear as "V" shapes.
- 2. Insert one limb into outer V-shape and **angle tip down slightly** as you insert into V-shape directly across trunk.
- Ensure limb is fit securely through V-shapes on both sides of trunk.
  MossBack products allow you to create multiple limb configurations.
  Leave at least 4" of limb through on one side of trunk. See ideas below.
- 4. Continue inserting limbs in trunk repeating first three steps.

## TROPHY TREE XL (16 lbs.)

One 60" Trophy Tree XL trunk, twelve 60" limbs

- 1. Position trunk upright where slits appear as "V" shapes.
- 2. Insert one limb into outer V-shape and **angle tip down slightly** as you insert into V-shape directly across trunk.
- Ensure limb is fit securely through V-shapes on both sides of trunk.
  MossBack products allow you to create multiple limb configurations.
  Leave at least 4" of limb through on one side of trunk. See ideas below.
- 4. Continue inserting limbs in trunk repeating first three steps.