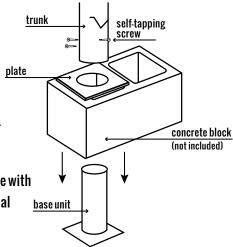

## **BLOCK ADAPTER** (2 lbs.)

One base plate affixed to an 11 inch connector sleeve, one top plate, two screws

(for use with Root Wad\*, Safe Haven, Safe Haven XL, Trophy Tree, Trophy Tree XL, Predator Prey Combo Tree, and John Godwin Signature Crappie Tower)

- 1. Place concrete block over base unit.
- 2. Place top plate over base unit pipe to rest on concrete block.
- 3. Slide trunk down over the base unit pipe. (\*Note: the Root Wad trunk WILL NOT fit flush with the top plate on block. Insert bottom limb first, hold trunk level, and insert 3 screws to secure)
- 4. Secure the trunk to the base unit pipe with three self-tapping screws. The optimal placement for screws is 11/3" below bottom limb.