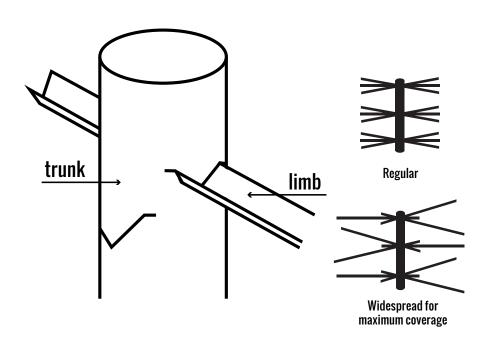

## SAFE HAVEN XL (37 lbs.)

One 60" Safe Haven XL trunk, twenty-eight 60" limbs

- 1. Position trunk upright where slits appear as "V" shapes.
- 2. Insert one limb into outer V-shape and **angle tip down slightly** as you insert into V-shape directly across trunk.
- Ensure limb is fit securely through V-shapes on both sides of trunk.
  MossBack products allow you to create multiple limb configurations.
  Leave at least 4" of limb through on one side of trunk. See ideas below.
- 4. Continue inserting limbs in trunk repeating first three steps.

## TROPHY TREE XL (16 lbs.)

One 60" Trophy Tree XL trunk, twelve 60" limbs

- 1. Position trunk upright where slits appear as "V" shapes.
- 2. Insert one limb into outer V-shape and **angle tip down slightly** as you insert into V-shape directly across trunk.
- Ensure limb is fit securely through V-shapes on both sides of trunk.
  MossBack products allow you to create multiple limb configurations.
  Leave at least 4" of limb through on one side of trunk. See ideas below.
- 4. Continue inserting limbs in trunk repeating first three steps.