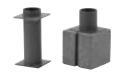

## **BLOCK ADAPTER** (2 lbs.)

One base plate affixed to an 11 inch connector sleeve, one top plate, two screws

(for use with Root Wad\*, Safe Haven, Safe Haven XL, Trophy Tree, Trophy Tree XL, Predator Prey Combo Tree, and John Godwin Signature Crappie Tower)