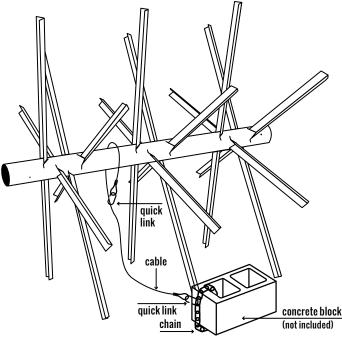

## TROPHY TREE XL LAYDOWN (17/hs)

One 60" Trophy Tree XL trunk, twelve 60" limbs, one laydown cable kit

- 1. Position trunk upright where slits appear as "V" shapes.
- 2. Insert one limb into outer V-shape and angle tip down slightly as you insert into V-shape directly across trunk.
- Ensure limb is fit securely through V-shapes on both sides of trunk. MossBack products allow you to create multiple limb configurations (see below). Leave at least 4" of limb through one side of trunk.
- 4. Continue inserting limbs in trunk repeating first three steps.
- 5. Lay habitat on its side and wrap cable around trunk between limbs. Clip one quick link to secure cable. Clip the second quick link to chain around concrete block.