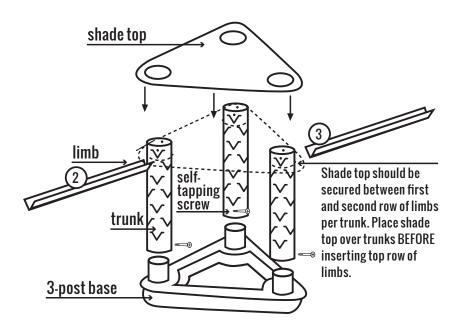

## TROPHY TREE XL KIT (55 lbs.)

One Triangle Base and Shade Top, nine screws, three Trophy Tree XL trunks, thirty-six 60" limbs

- Insert trunks into post base and secure with provided self-tapping screws. TIP: Note the correct orientation of the V shape. There are NO pre-drilled holes for the self-tapping screws.
- 2. Insert one limb into the second V from the top of each trunk (see diagram).
- Lay shade top over top of trunks and secure by inserting limbs in top row of V's on top of each trunk (see diagram).
- 4. Insert limbs in the remaining V's on each trunk.
- Place gravel, concrete block(s), or bag of concrete in base to weigh product down (not included).