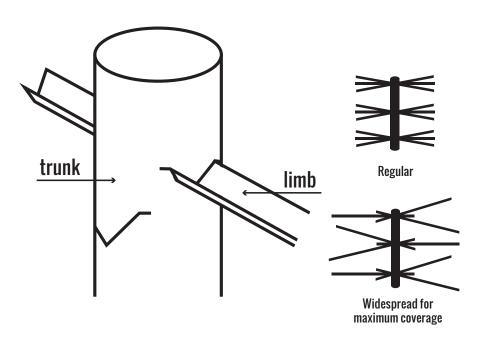

## TROPHY TREE XL (16 lbs.)

One 60" Trophy Tree XL trunk, twelve 60" limbs

- 1. Position trunk upright where slits appear as "V" shapes.
- 2. Insert one limb into outer V-shape and **angle tip down slightly** as you insert into V-shape directly across trunk.
- Ensure limb is fit securely through V-shapes on both sides of trunk.
  MossBack products allow you to create multiple limb configurations.
  Leave at least 4" of limb through on one side of trunk. See ideas below.
- 4. Continue inserting limbs in trunk repeating first three steps.