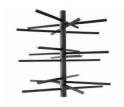

## TROPHY TREE XL (16 lbs.)

One 60" Trophy Tree XL trunk, twelve 60" limbs

- 1. Position trunk upright where slits appear as "V" shapes.
- 2. Insert one limb into outer V-shape and **angle tip down slightly** as you insert into V-shape directly across trunk.
- Ensure limb is fit securely through V-shapes on both sides of trunk.
  MossBack products allow you to create multiple limb configurations.
  Leave at least 4" of limb through on one side of trunk. See ideas below.
- 4. Continue inserting limbs in trunk repeating first three steps.