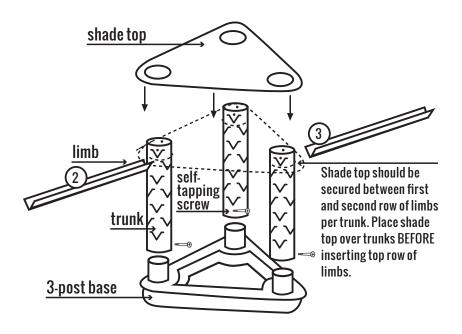

## TROPHY TREE KIT (38 lbs.)

One Triangle Base and Shade Top, nine screws, three Trophy Tree trunks, twenty-seven 46" limbs

- 1. Insert trunks into post base and secure with provided self-tapping screws. TIP: Note the correct orientation of the V shape. There are NO pre-drilled holes for the self-tapping screws.
- 2. Insert one limb into the second V from the top of each trunk (see diagram).
- 3. Lay shade top over top of trunks and secure by inserting limbs in top row of V's on top of each trunk (see diagram).
- 4. Insert limbs in the remaining V's on each trunk.
- 5. Place gravel, concrete block(s), or bag of concrete in base to weigh product down (not included).