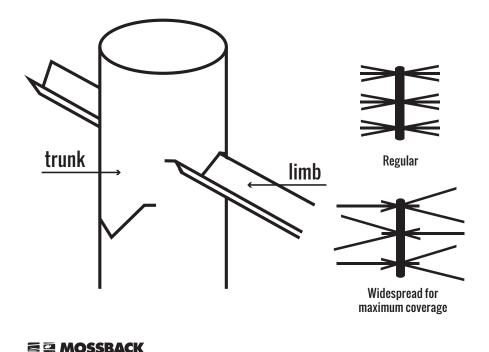

## TROPHY TREE (12 lbs.)

One 40" Trophy Tree trunk, nine 46" limbs

- 1. Position trunk upright where slits appear as "V" shapes.
- 2. Insert one limb into outer V-shape and **angle tip down slightly** as you insert into V-shape directly across trunk.
- 3. Ensure limb is fit securely through V-shapes on both sides of trunk. MossBack products allow you to create multiple limb configurations. Leave at least 4" of limb through on one side of trunk. See ideas below.
- 4. Continue inserting limbs in trunk repeating first three steps.