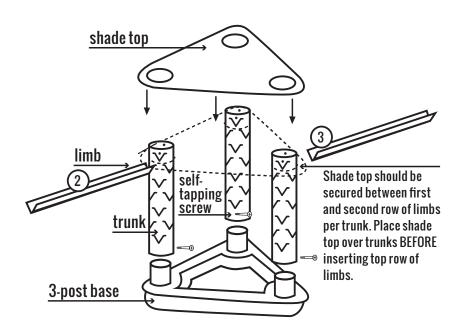

## SAFE HAVEN XL KIT (113 lbs.)

One Triangle Base and Shade Top, nine screws, three Safe Haven XL trunks, eighty-four 60" limbs

- Insert trunks into post base and secure with provided self-tapping screws. TIP: Note the correct orientation of the V shape. There are NO pre-drilled holes for the self-tapping screws.
- 2. Insert one limb into the second V from the top of each trunk (see diagram).
- Lay shade top over top of trunks and secure by inserting limbs in top row of V's on top of each trunk (see diagram).
- 4. Insert limbs in the remaining V's on each trunk.
- 5. Place gravel, concrete block(s), or bag of concrete in base to weigh product down (not included).