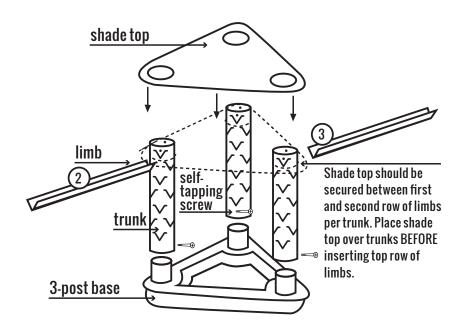

## SAFE HAVEN KIT (60 lbs.)

One Triangle Base and Shade Top, nine screws, three Safe Haven trunks, fifty-four 46" limbs

- 1. Insert trunks into post base and secure with provided self-tapping screws. TIP: Note the correct orientation of the V shape. There are NO pre-drilled holes for the self-tapping screws.
- 2. Insert one limb into the second V from the top of each trunk (see diagram).
- 3. Lay shade top over top of trunks and secure by inserting limbs in top row of V's on top of each trunk (see diagram).
- 4. Insert limbs in the remaining V's on each trunk.
- 5. Place gravel, concrete block(s), or bag of concrete in base to weigh product down (not included).