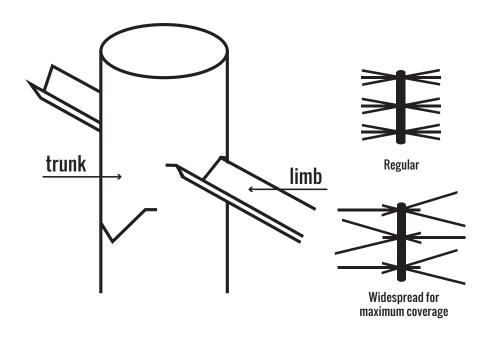

## SAFE HAVEN (18 lbs.)

One 40" Safe Haven trunk, eighteen 46" limbs

- 1. Position trunk upright where slits appear as "V" shapes.
- 2. Insert one limb into outer V-shape and **angle tip down slightly** as you insert into V-shape directly across trunk.
- Ensure limb is fit securely through V-shapes on both sides of trunk.
  MossBack products allow you to create multiple limb configurations.
  Leave at least 4" of limb through on one side of trunk. See ideas below.
- 4. Continue inserting limbs in trunk repeating first three steps.