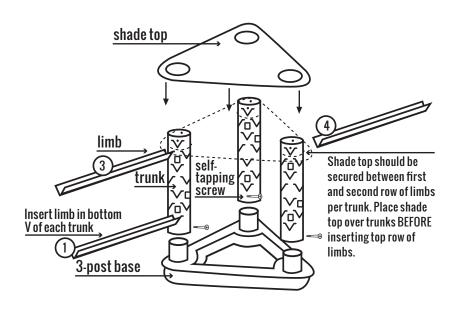

## ROOT WAD KIT (32 lbs.)

One Triangle Base and Shade Top, nine screws, three 20" Root Wad trunks, twenty-seven 46" limbs

- 1. Insert ONE LIMB into the BOTTOM V shape slot on each trunk (see diagram).
- Insert trunks into all post bases and secure with provided self-tapping screws. TIP: Note the correct orientation of the V shape. There are NO pre-drilled holes for the self-tapping screws.
- 3. Insert one limb into the second V from the top of each trunk (see diagram).
- 4. Lay shade top over top of trunks and secure by inserting limbs in top row of V's on top of each trunk (see diagram).
- 5. Insert limbs in the remaining V's on each trunk.
- 6. Place gravel, concrete block(s), or bag of concrete in base to weigh product down (not included).