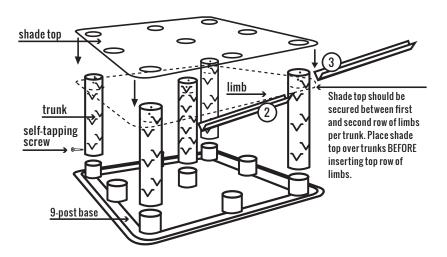

## REEF KIT (88 lbs.)

One 9-post base and shade top, fifteen screws, four Trophy Tree trunks, one Safe Haven trunk, fifty-four 46" limbs

 Insert trunks into post bases (as pictured below) and secure with provided self-tapping screws. Safe Haven trunk goes in center post base.

TIP: Note the correct orientation of the V shape.

There are NO pre-drilled holes for the self-tapping screws.

- 2. Insert one limb into the second V from the top of each trunk. (see diagram below).
- 3. Lay shade top over top of trunks and secure by inserting limbs in top row of V's on top of each trunk (see diagram below).
- 4. Insert limbs in the remaining V's on each trunk.
- 5. Place gravel, concrete block(s), or bag of concrete in base to weigh product down (not included).