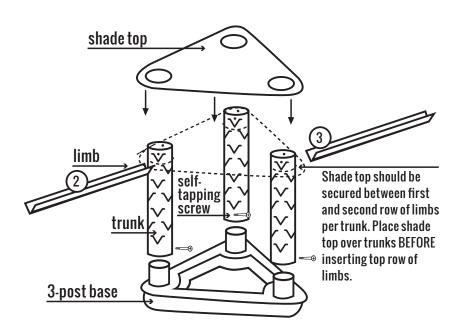

## PREDATOR PREY XL KIT (73 lbs.)

One Triangle Base and Shade Top, nine Screws, two Trophy Tree XL trunks, one Safe Haven XL trunk, fifty-two 60" limbs

- Insert trunks into post base and secure with provided self-tapping screws. TIP: Note the correct orientation of the V shape. There are NO pre-drilled holes for the self-tapping screws.
- 2. Insert one limb into the second V from the top of each trunk (see diagram).
- 3. Lay shade top over top of trunks and secure by inserting limbs in top row of V's on top of each trunk (see diagram).
- 4. Insert limbs in the remaining V's on each trunk.
- 5. Place gravel, concrete block(s), or bag of concrete in base to weigh product down (not included).