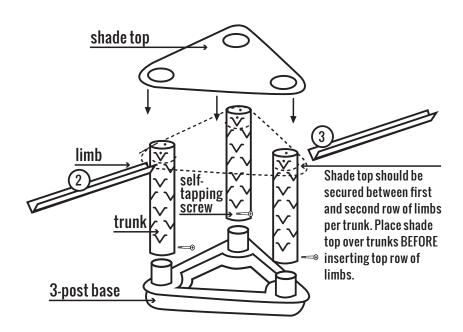

## PREDATOR PREY KIT (50 lbs.)

One Triangle Base and Shade Top, nine Screws, two Trophy Tree trunks, one Safe Haven trunk, thirty-six 46" limbs

- Insert trunks into post base and secure with provided self-tapping screws.
  TIP: Note the correct orientation of the V shape.
  There are NO pre-drilled holes for the self-tapping screws.
- 2. Insert one limb into the second V from the top of each trunk (see diagram).
- 3. Lay shade top over top of trunks and secure by inserting limbs in top row of V's on top of each trunk (see diagram).
- 4. Insert limbs in the remaining V's on each trunk.
- 5. Place gravel, concrete block(s), or bag of concrete in base to weigh product down (not included).