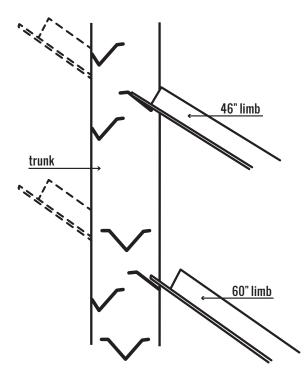

**PREDATOR PREY COMBO TREE** (23 lbs.) One 60" Predator Prey Combo Tree trunk, nine 46" limbs, nine 60" limbs

- Insert nine long (60") limbs into the bottom portion of trunk: insert one limb at a time into outer V-shape and angle tip down slightly as you insert into V-shape directly across trunk.
- 2. Insert nine short (46") limbs into the top portion of trunk.