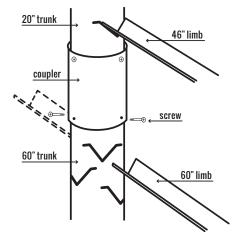

## CRAPPIE TOWER Horizontal Placement (30 lbs.)

One 20" trunk, one 60" trunk, one 8" coupler, eight 1" screws, nine 46" limbs, twelve 60" limbs, one laydown cable kit

- Insert all short (46") limbs into 20" trunk: insert one limb at a time into outer V-shape and angle tip down slightly as you insert into V-shape directly across trunk.
- 2. Secure 60" trunk to coupler with four 1" screws. Be sure the trunk is positioned upright where slits appear as "V" shapes.
- Insert long (60") limbs into 60" trunk section.
- Lay habitat on its side and wrap cable around trunk between limbs.
  Clip one quick link to secure cable.
  Clip the second quick link to chain around concrete block.