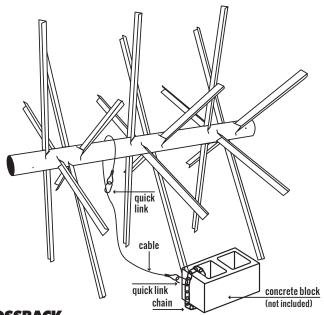

## CRAPPIE TOWER Horizontal Placement (30 lbs.)

One 20" trunk, one 60" trunk, one 8" coupler, eight 1" screws, nine 46" limbs, twelve 60" limbs, one laydown cable kit

- Insert all short (46") limbs into 20" trunk: insert one limb at a time into outer V-shape and angle tip down slightly as you insert into V-shape directly across trunk.
- 2. Secure 60" trunk to coupler with four 1" screws. Be sure the trunk is positioned upright where slits appear as "V" shapes.
- Insert long (60") limbs into 60" trunk section.
- Lay habitat on its side and wrap cable around trunk between limbs.
  Clip one quick link to secure cable.
  Clip the second quick link to chain around concrete block.