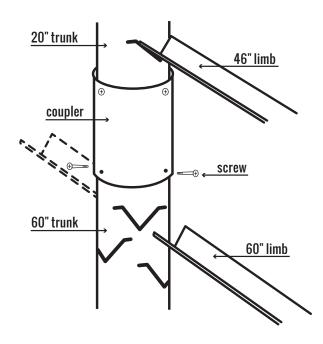

## **CRAPPIE TOWER** (29 lbs.)

One 20" trunk, one 60" trunk, one 8" coupler, eight 1" screws, nine 46" limbs, twelve 60" limbs

- Insert all short (46") limbs into 20" trunk: insert one limb at a time into outer V-shape and angle tip down slightly as you insert into V-shape directly across trunk.
- 2. Secure 60" trunk to coupler with four 1" screws. Be sure the trunk is positioned upright where slits appear as "V" shapes.
- 3. Insert long (60") limbs into 60" trunk section.