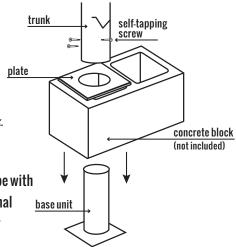

- 1. Place concrete block over base unit.
- 2. Place top plate over base unit pipe to rest on concrete block.
- 3. Slide trunk down over the base unit pipe. (\*Note: the Root Wad trunk WILL NOT fit flush with the top plate on block. Insert bottom limb first, hold trunk level, and insert 3 screws to secure)
- 4. Secure the trunk to the base unit pipe with three self-tapping screws. The optimal placement for screws is 11/3" below bottom limb.