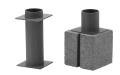

## **BLOCK ADAPTER** (2 lbs.)

One base plate affixed to an 11 inch connector sleeve, one top plate, two screws

(for use with Root Wad\*, Safe Haven, Safe Haven XL, Trophy Tree, Trophy Tree XL, Predator Prey Combo Tree, and John Godwin Signature Crappie Tower)